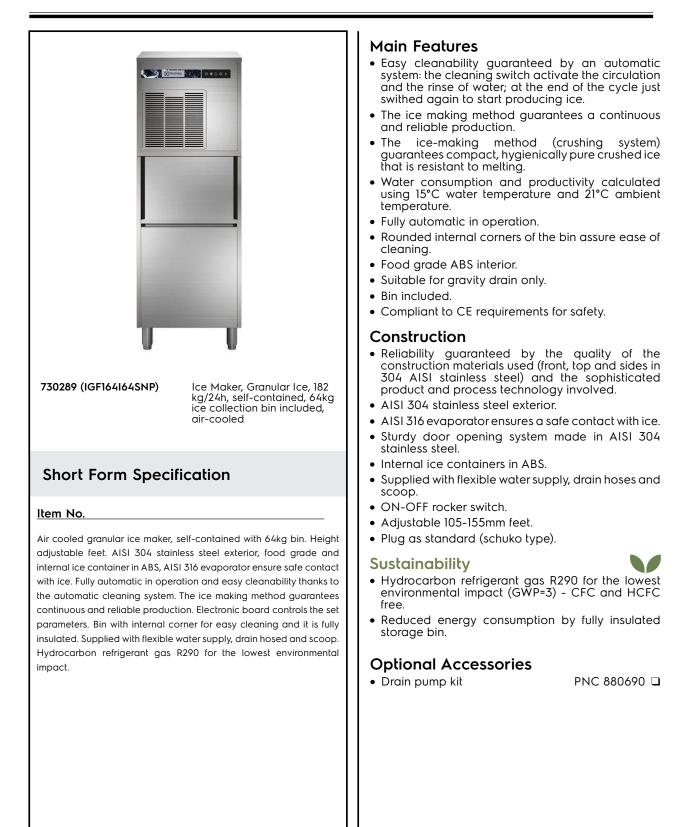

Ice Makers Granular Ice, 182kg/24h, 64kg bin, air-cooled

ITEM #

SIS #

AIA #

<u>MODEL #</u> NAME #

## Ice Makers Granular Ice, 182kg/24h, 64kg bin, air-cooled

F

730289 (IGF164164SNP) 220-240 V/1N ph/50 Hz Electrical power max.: 0.65 kW 64 kg Key Information: External dimensions, Width: 515 mm External dimensions, Depth: 550 mm External dimensions, Height: 1460 mm 75 kg 182 kg/day R290 Water consumption: 6.8 lt/hr