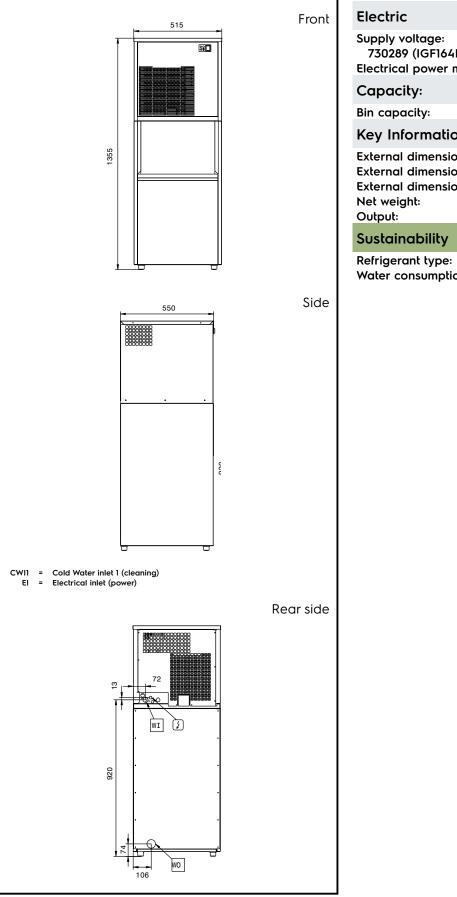

## Ice Makers Granular Ice, 182kg/24h, 64kg bin, air-cooled

F

730289 (IGF164164SNP) 220-240 V/1N ph/50 Hz Electrical power max.: 0.65 kW 64 kg Key Information: External dimensions, Width: 515 mm External dimensions, Depth: 550 mm External dimensions, Height: 1460 mm 75 kg 182 kg/day R290 Water consumption: 6.8 lt/hr